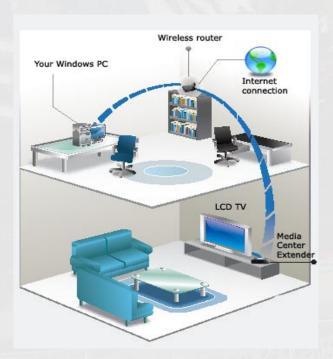

## How watch it on TV

PC-LCD TV/TV VIEWER RECOMMENDATIONS

Watch movies on your LCDTV/TV with a PC running Windows XP Media Center Edition, a Media Center Extender or a Digital Media Adapter.Many customers who use a PC-LCD TV/TV connection recommend the DVI (digital visual interface). The cables produce an excellent picture, and work especially well with HDTV and higher-end PCs designed to run operating systems like Microsoft Windows Media Center.

### ■ MEDIA CENTER EXTENDERS (MCX) and DIGITAL MEDIA ADAPTERS

Watch movies on any LCDTV/TV in your house with a wireless Media Center Extender (MCX) or a Digital Media Adapter, set-top boxes that are compatible with Media Center PCs. Extenders and adapters allow you to watch movies on a TV in a separate room than your main Media Center PC. Aftermarket companies offer wireless extenders and adapters based on Wi-Fi (wireless) standards.