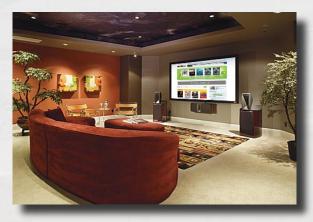

// atch on your TV

VV It's easy to access movies and watch them on your TV (recommended LCD) if you have the right setup.

1 Internet connection is required for license issue for each film, and user must be in a valid location at that time. Rental time is considered to start at time of license issuing.

## How watch it on TV

PC-LCD TV/TV VIEWER RECOMMENDATIONS

Watch movies on your LCDTV/TV with a PC running Windows XP Media Center Edition, a Media Center Extender or a Digital Media Adapter.Many customers who use a PC-LCD TV/TV connection recommend the DVI (digital visual interface). The cables produce an excellent picture, and work especially well with HDTV and higher-end PCs designed to run operating systems like Microsoft Windows Media Center.

#### ■ MEDIA CENTER PCs

Media Center PCs are specially designed to display on your LCD TV/TV and to operate by remote control. You can download and watch movies without leaving the comfort of your couch.